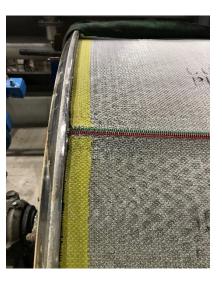

# **Black Liquor Filter**

REGION: Belgium

MACHINE: Malone Black Liquor Filter (drum)

POSITION: Facing

GRADE: Softwood (pine)

SPEED OF INSTALLATION: From 2 days to 2 hours!

DESIGN: K-Steel™

#### **RESULTS:**

- Installation went down from 2 days to 2 hours
- No more specialized welders required
- No more harmful soldering fumes
- Better filtration performance

### **VALUE**

The K-Steel™ half metal / half kynar® shrinkable product can be installed quicker than a welded metal fabric and in a much safer way because of there are no fumes from soldering. Furthermore the fabric can be installed by production operators leaving specialized mechanics to do other tasks during the shutdown